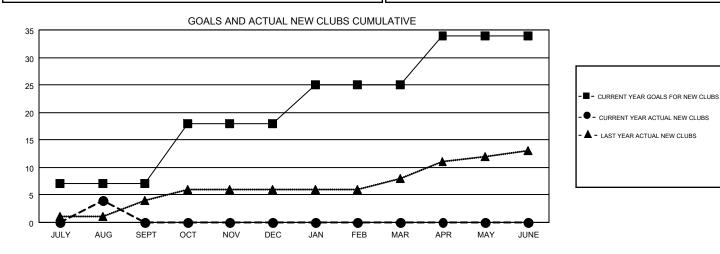

## GMT CA 1

| Clubs                 |               |           |               | Members               |                           |                         |                                                    |  |
|-----------------------|---------------|-----------|---------------|-----------------------|---------------------------|-------------------------|----------------------------------------------------|--|
| RESULTS FOR 2019-2020 |               |           |               | RESULTS FOR 2019-2020 |                           |                         |                                                    |  |
| QUARTER               | NEW CLUB GOAL | NEW CLUBS | DROPPED CLUBS | QUARTER               | MEMBER GROWTH NET<br>GOAL | MEMBER GROWTH<br>ACTUAL | DROPPED<br>MEMBERS ACTUAL<br>(including transfers) |  |
| JULY/AUG/SEPT         | 7             | 4         | 1             | JULY/AUG/SEPT         | 654                       | 708                     | 748                                                |  |
| OCT/NOV/DEC           | 11            | 0         | 0             | OCT/NOV/DEC           | 635                       | 0                       | 0                                                  |  |
| JAN/FEB/MAR           | 7             | 0         | 0             | JAN/FEB/MAR           | 671                       | 0                       | 0                                                  |  |
| APR/MAY/JUNE          | 9             | 0         | 0             | APR/MAY/JUNE          | 602                       | 0                       | 0                                                  |  |