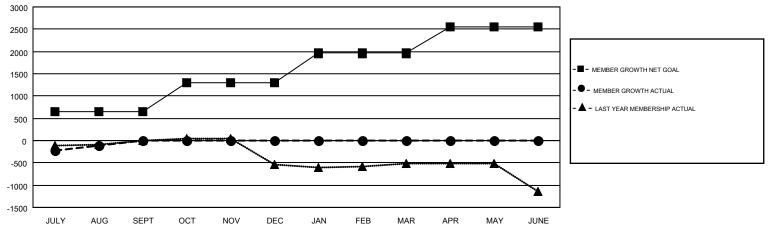

## GMT CA 1

| Clubs                 |               |           |               | Members               |                           |                         |                                                    |  |
|-----------------------|---------------|-----------|---------------|-----------------------|---------------------------|-------------------------|----------------------------------------------------|--|
| RESULTS FOR 2019-2020 |               |           |               | RESULTS FOR 2019-2020 |                           |                         |                                                    |  |
| QUARTER               | NEW CLUB GOAL | NEW CLUBS | DROPPED CLUBS | QUARTER               | MEMBER GROWTH NET<br>GOAL | MEMBER GROWTH<br>ACTUAL | DROPPED<br>MEMBERS ACTUAL<br>(including transfers) |  |
| JULY/AUG/SEPT         | 7             | 4         | 1             | JULY/AUG/SEPT         | 654                       | 708                     | 748                                                |  |
| OCT/NOV/DEC           | 11            | 0         | 0             | OCT/NOV/DEC           | 635                       | 0                       | 0                                                  |  |
| JAN/FEB/MAR           | 7             | 0         | 0             | JAN/FEB/MAR           | 671                       | 0                       | 0                                                  |  |
| APR/MAY/JUNE          | 9             | 0         | 0             | APR/MAY/JUNE          | 602                       | 0                       | 0                                                  |  |